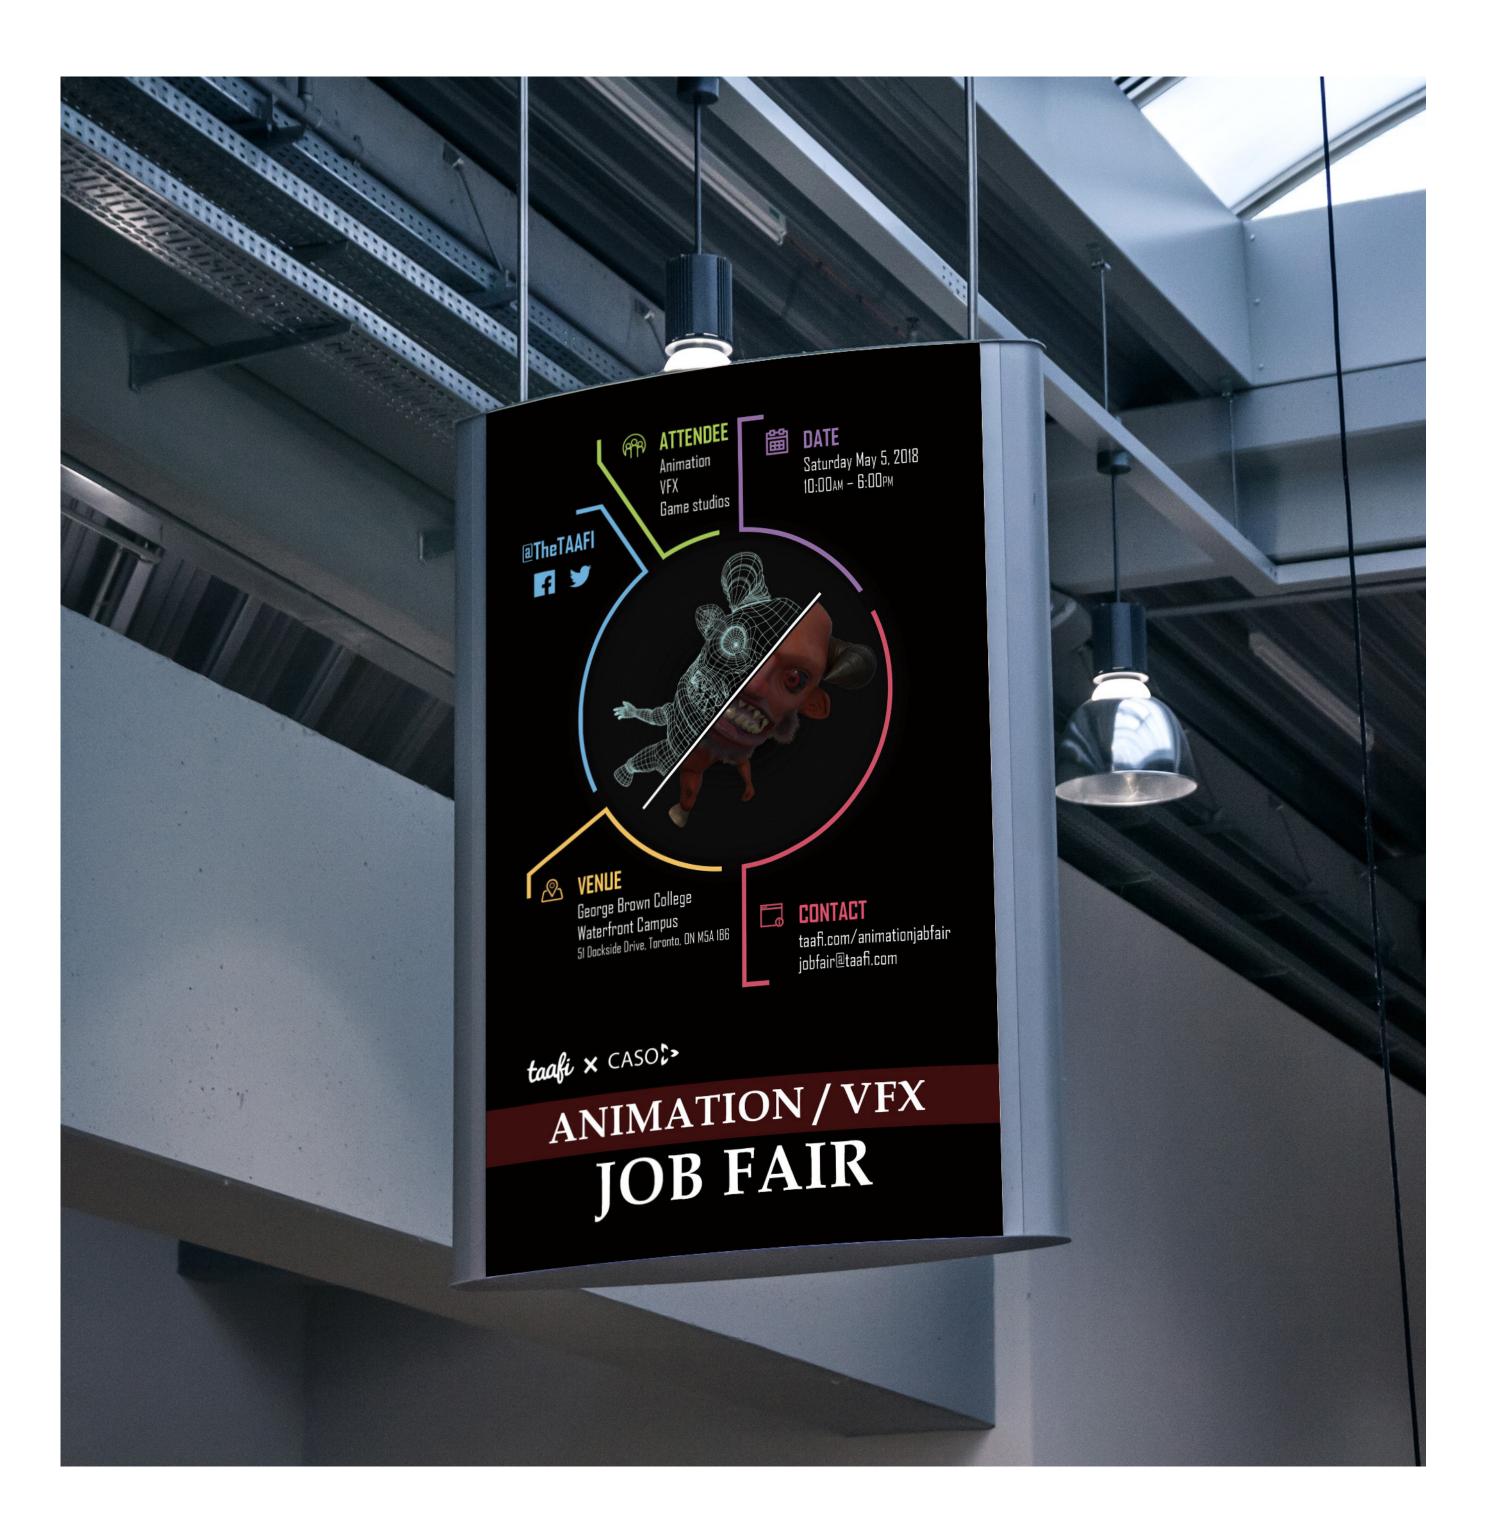

#### **School Assignment**

It is associated with the 3D industry, so I used a half wireframe in the imagery. The slash is a fraction which represents employees and employers. The wireframe is in numerator part which means employees spend the majority of time on processes. On the other hand, the denominator is a finished piece which means employers focus on outcomes. The job fair provides a platform which employers can meet up with their future employees so that they can complete the figure.