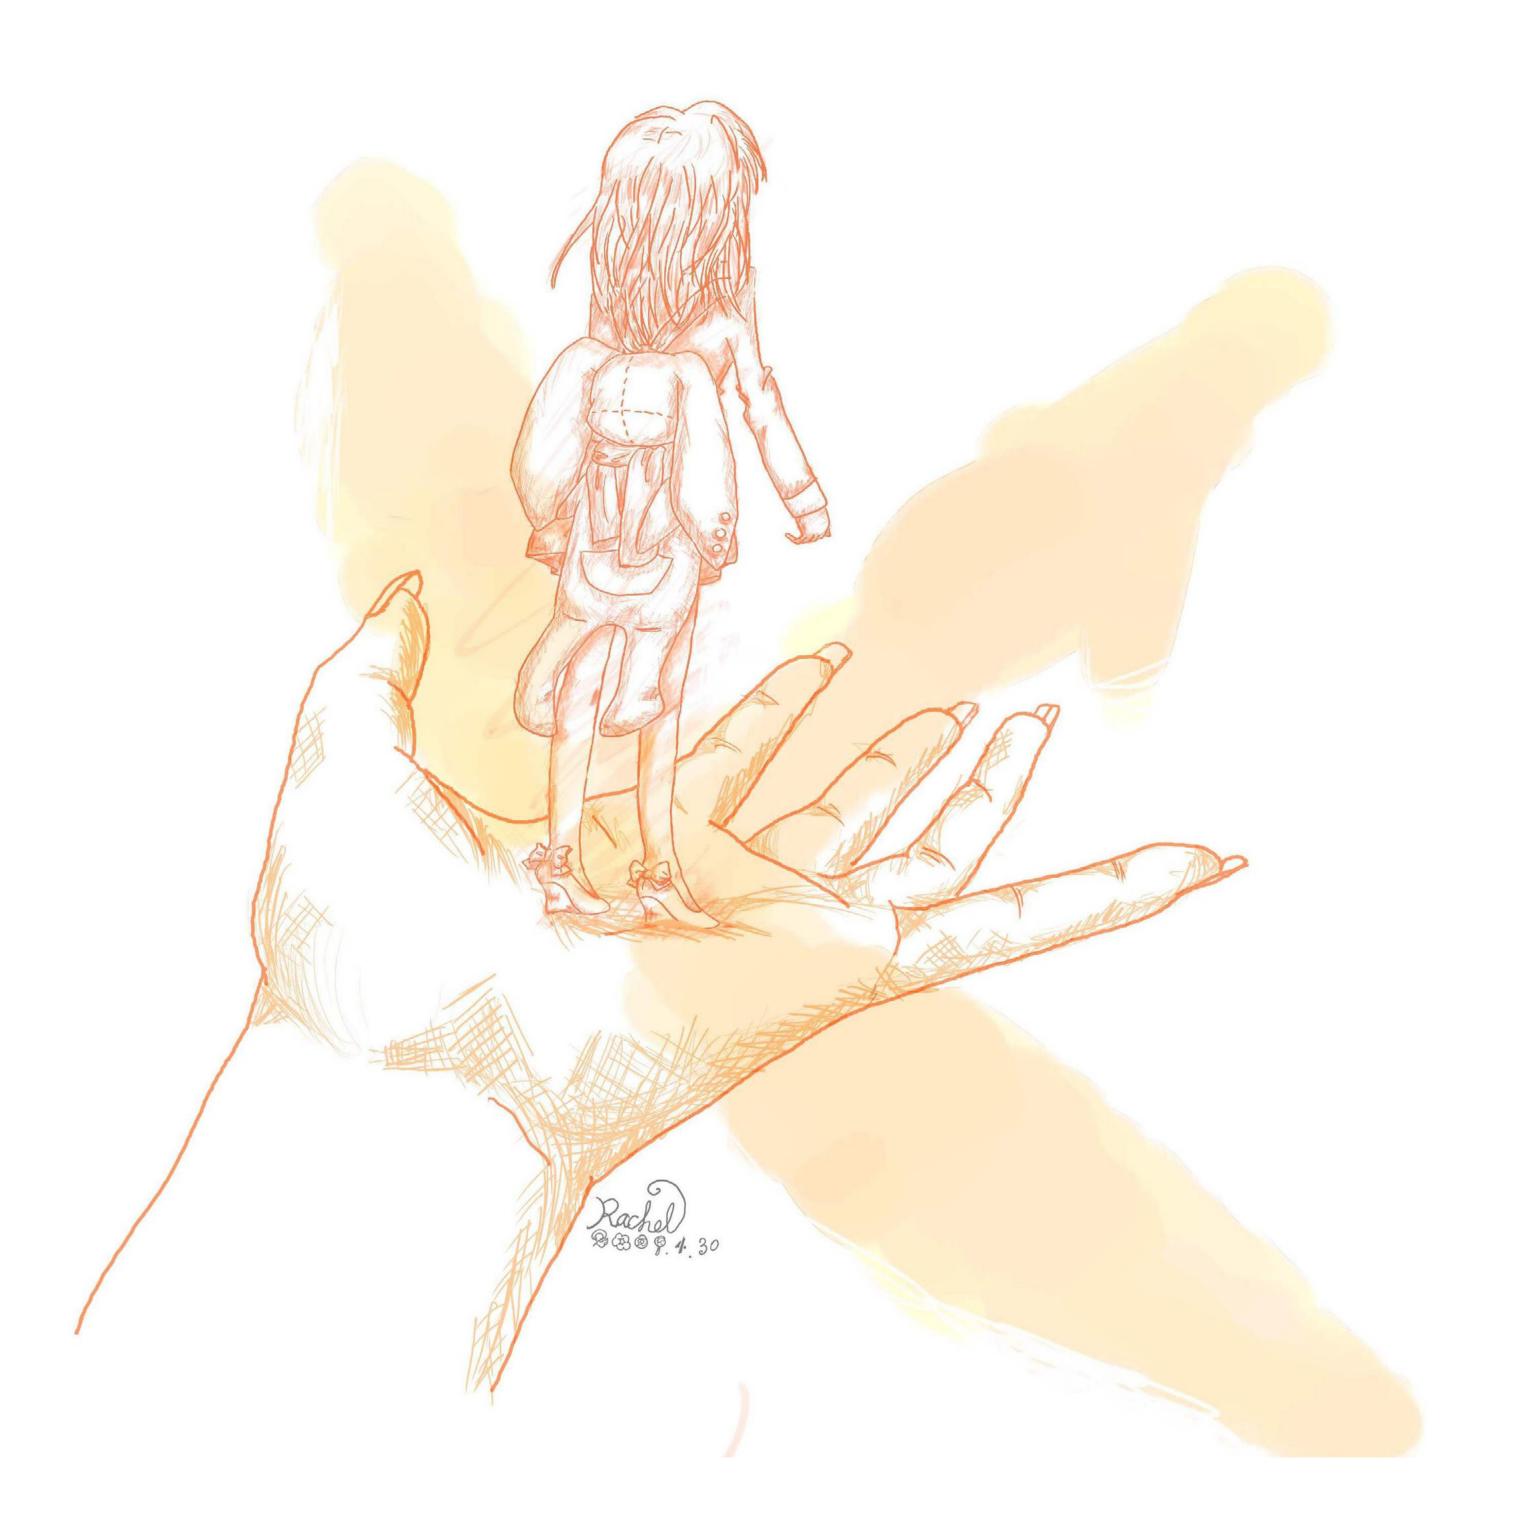

## PERSONAL PROJECT

Choice

After I graduated from university, I had some opinion about making a decision for career, so I drew this picture to express my perspective.

Application:

Ps