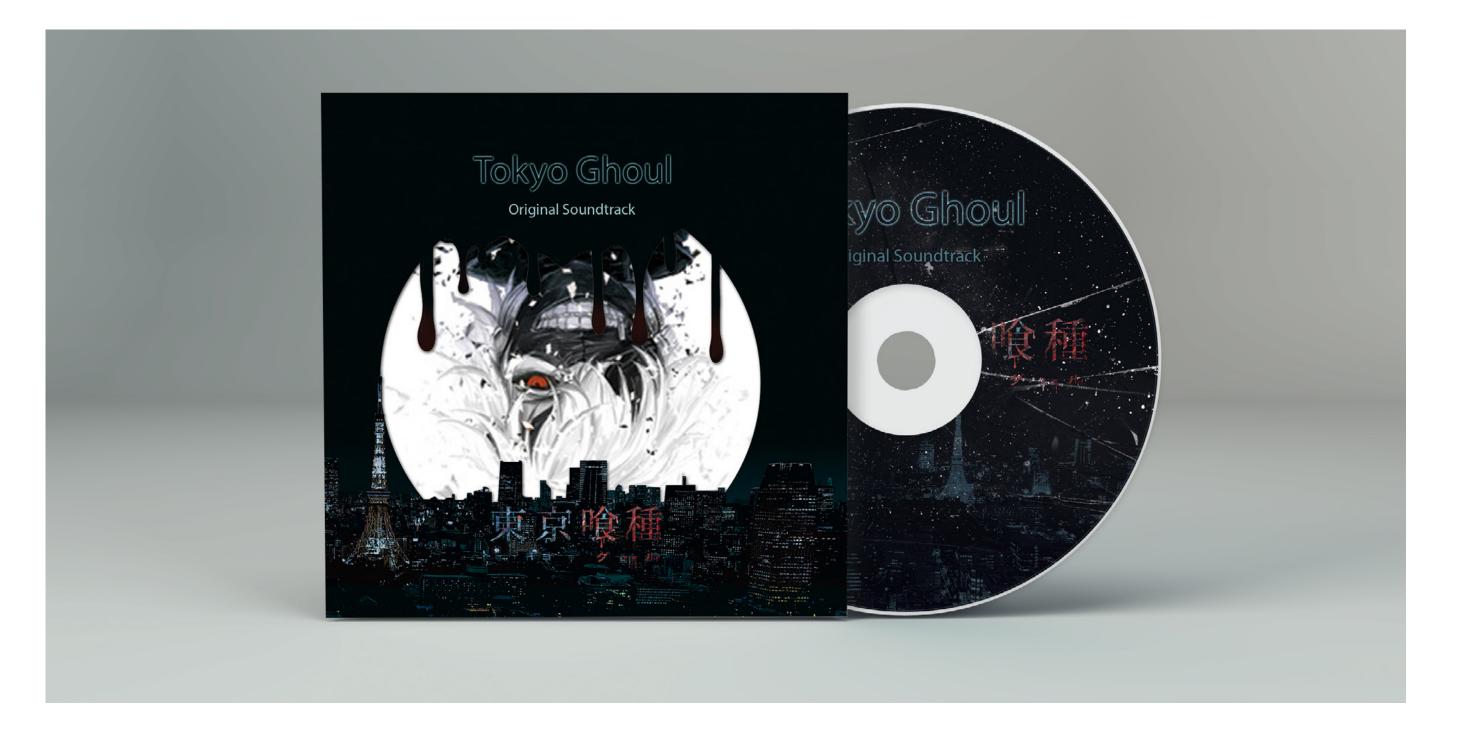

#### **School Assignment**

Tokyo Ghoul is a Japanese dark fantasy animation which is adapted from manga series of the same name.

This project combines print and web design, Applied same elements such as Tokyo city, Blood and Debris to maintain a sense of continuity.