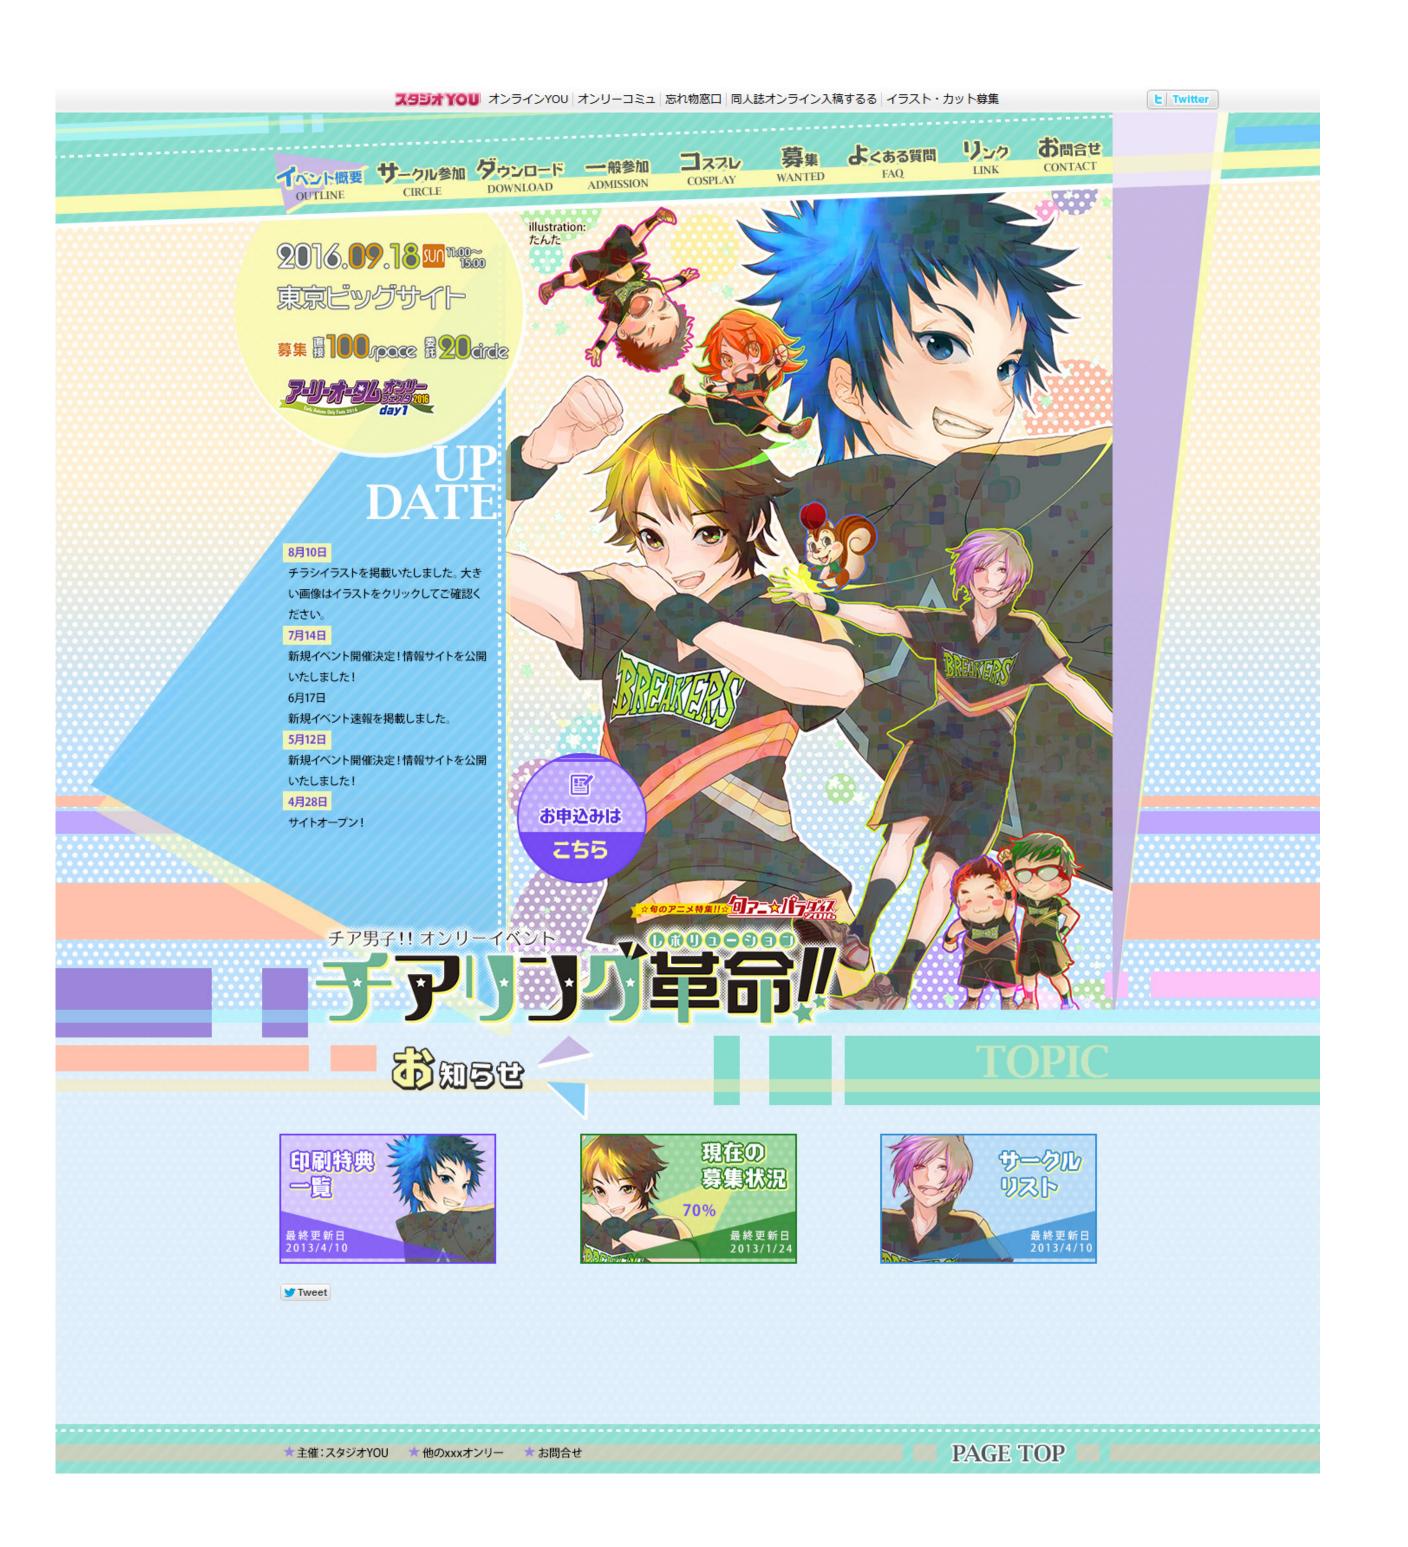

## MANGA EVENT WEBSITE

Youmedia Co., Ltd.

Designed and coded the event websites which was tailored to the illustration.

html CSS jQuery

Application:

visit site