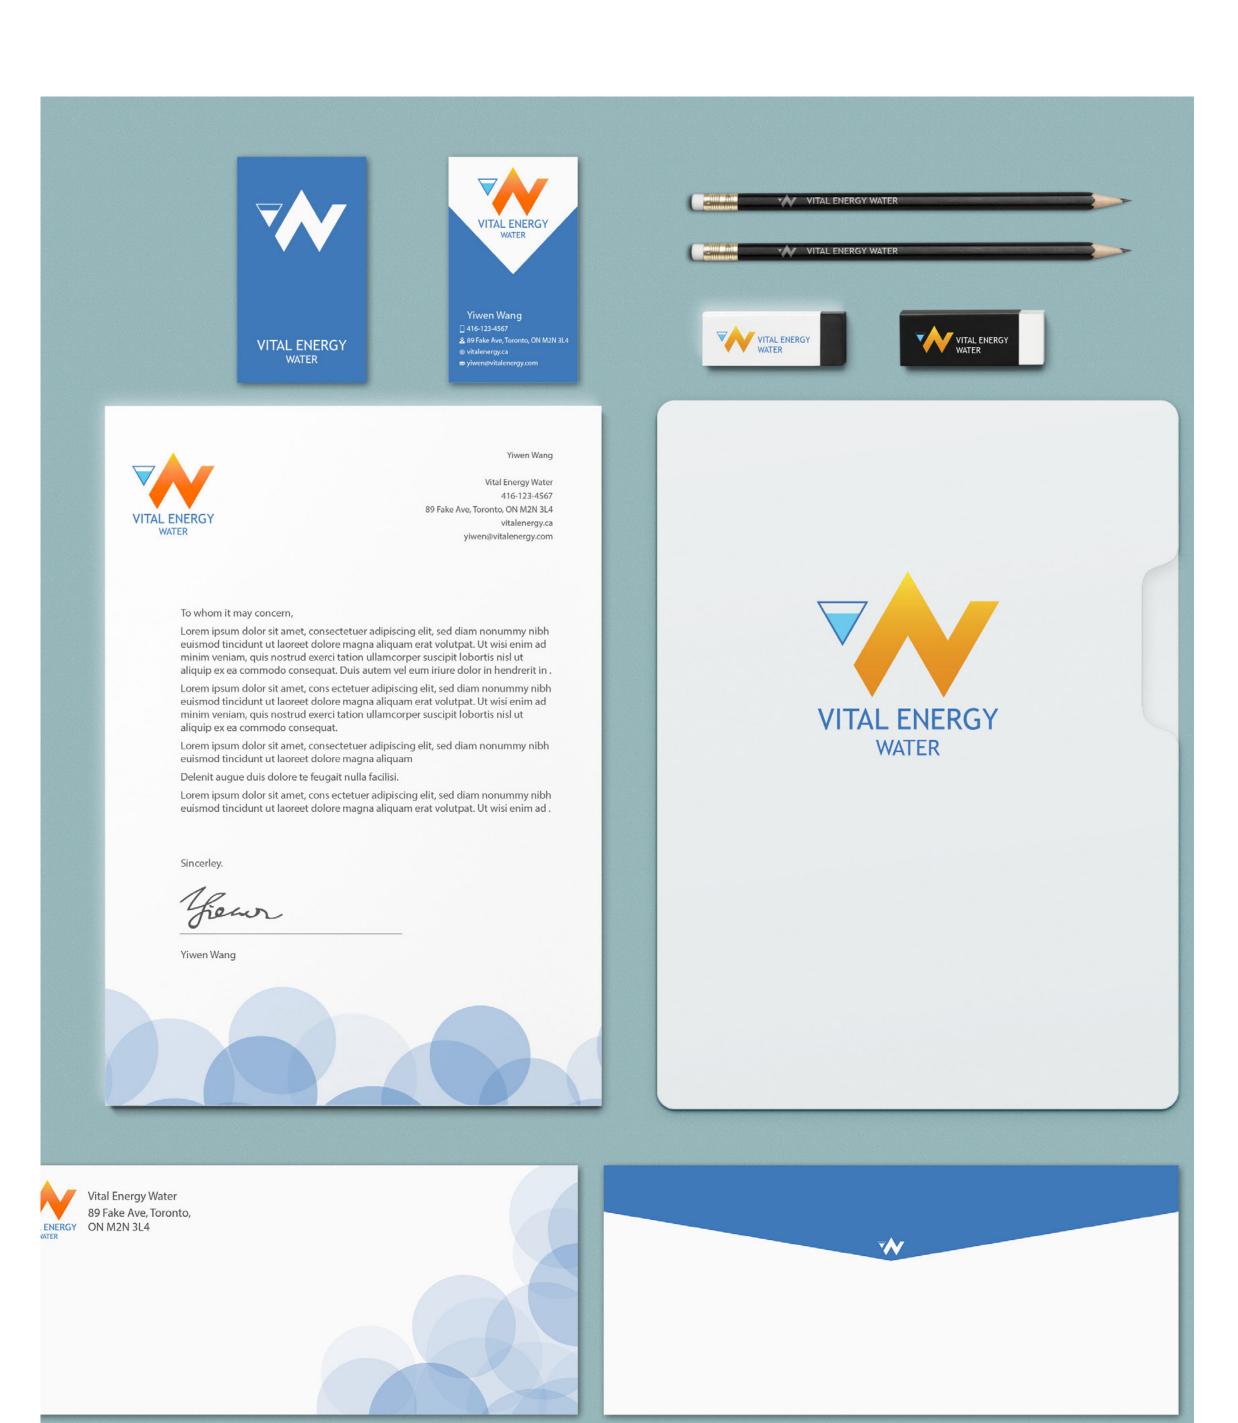

## **CORPORATE IDENTITY**

School Assignment

Vital Energy Water is a nutrient-enhanced water that combine distilled water with vitamins, herbs and flavors.

The logo is energetic, dynamic, fresh and health. This project considers a simply way to convey the main element - water and vitamin.

Application:

Ai