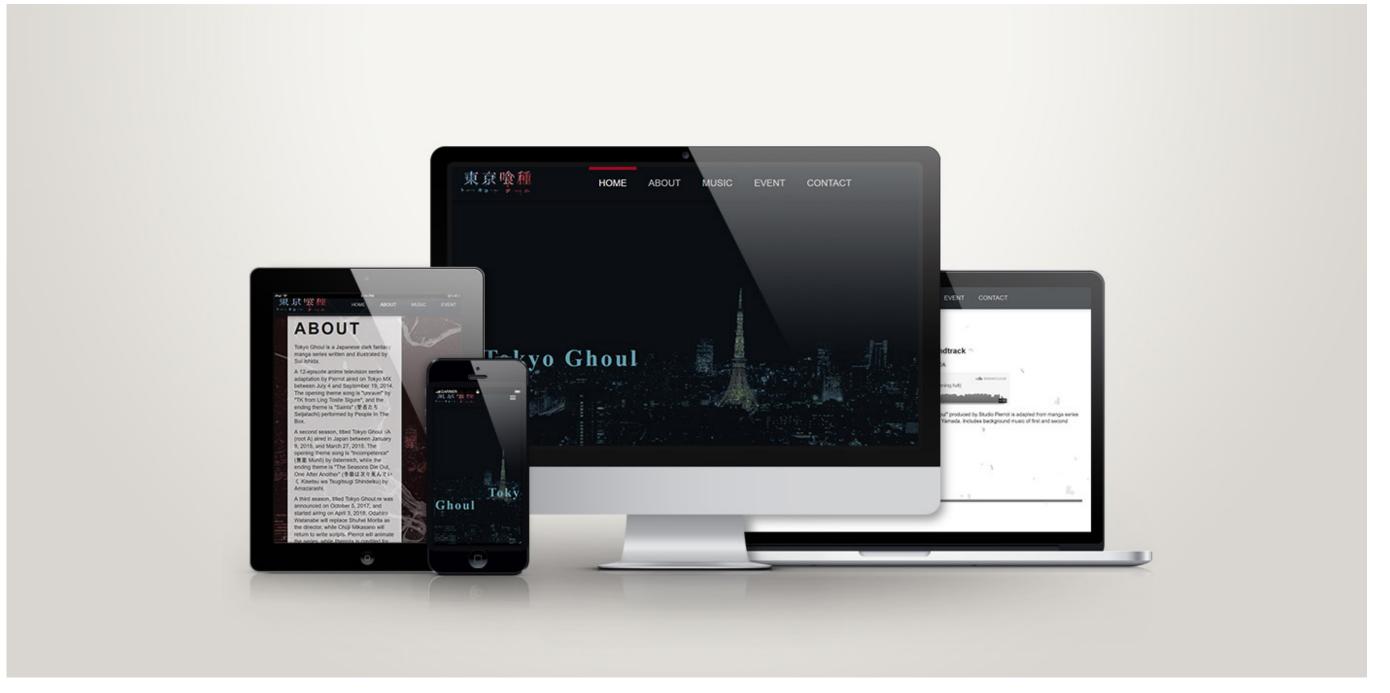

#### **School Assignment**

Tokyo Ghoul is a Japanese dark fantasy animation which is adapted from manga series of the same name.

This project combines print and web design, Applied same elements such as Tokyo city, Blood and Debris to maintain a sense of continuity.