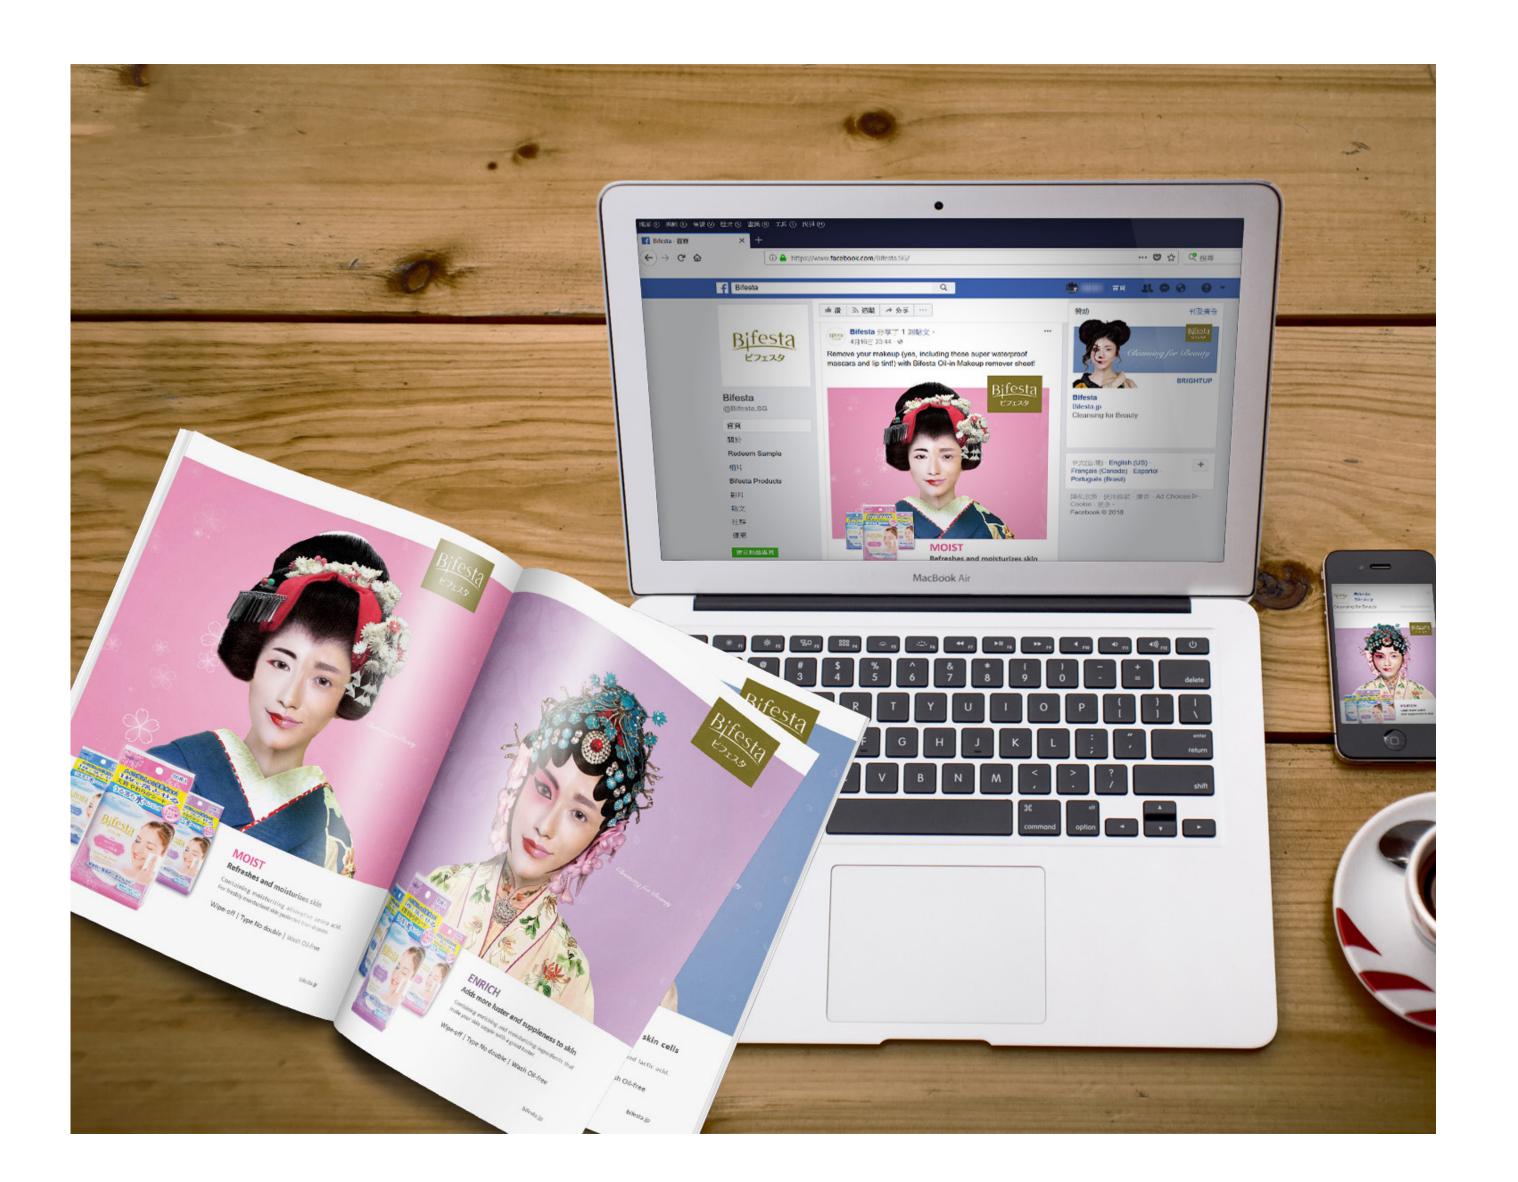

# MAGAZINE AD CAMPAIGN

School Assignment

Bifesta is a facial wash and cleansing brand. The product I chose is Cleansing Sheet and the chosen magazine is Allure magazine. in this design, the harmony is achieved by the same layout. The common visua is a typical heavy makeup character in the middle of the ad to show phenomenal cleansing ability.

Application: